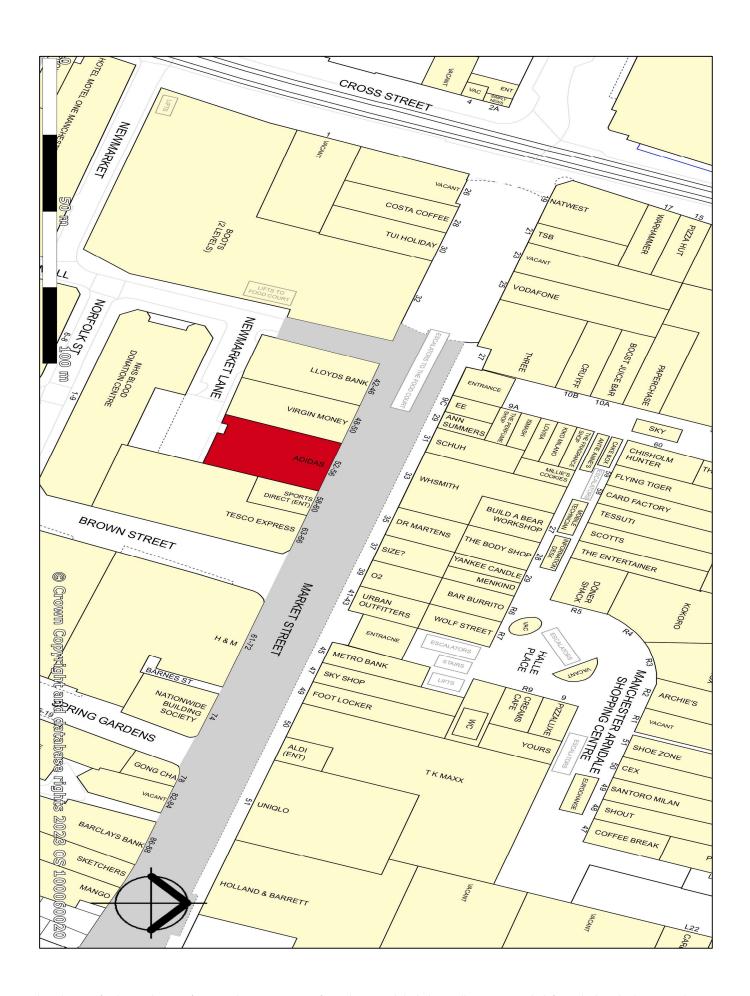

## Accommodation

The property is located in a 100% prime pitch on Market Street, Manchester in between the two main entrances to the Arndale Centre. It presents a rare opportunity to acquire a flagship store on the street. The building benefits from sales space on Ground and First floors and is in close proximity to H&M, TK Maxx, Uniqlo and Urban Outfitters.